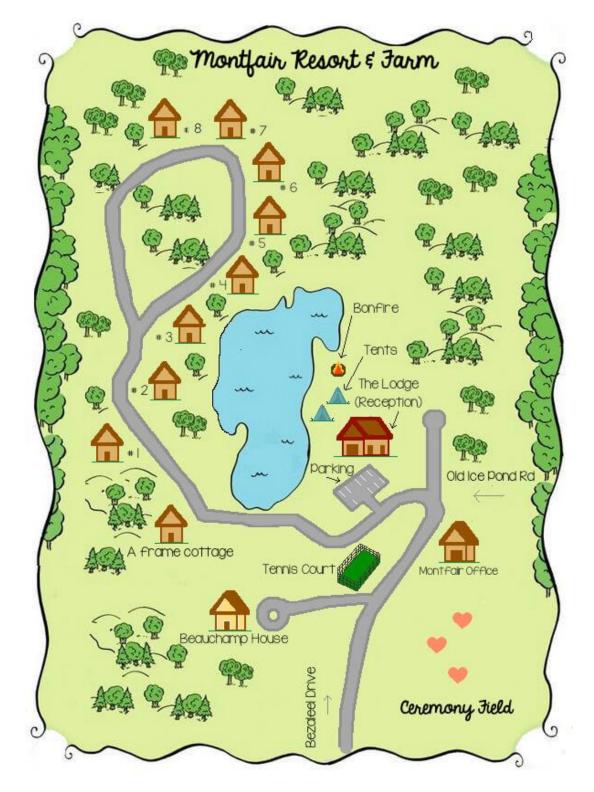

## DIRECTIONS TO MONTFAIR RESORT FARM

We recommend that you use these directions. MAPQUEST, GOOGLE, and GPS will take you out of your way and on roads without cell service. Following our directions will bring you directly to your cottage.

## FROM ROUTE 29 TAKE BARRACKS ROAD IN CHARLOTTESVILLE, VA

- 1. Take the Barracks Road exit west out of town.
- 2. Continue for approximately 11 miles to White Hall. You will pass Foxfield on your left and Hunt Country Store on your right.
- 3. At White Hall, Wyant's Grocery will be on your right
- 4. Stay straight, road becomes Route 810
- 5. Immediately you will see Piedmont Store ahead of you, bare sharp right.
- 6. The turn for Montfair is 3.5 miles from Piedmont store on the left
- 7. You will pass a sign for Whitehall Vineyards and the road will become unmarked.
- 8. Look for a green county road sign that says Slam Gate Road on your left
- 9. Take left onto Slam Gate Road
- 10. Drive to top of hill
- 11. See Montfair sign on the right and take right onto Bezaleel Drive
- 12. TO OFFICE first building on right across from old tennis courts
- 13. TO LODGE pass office & take left onto Old Ice Pond Road, take immediate right into gravel parking lot
- 14. TO COTTAGES follow road down the hill and across the dam,
  - a. Beauchamp House will be your first left
  - b. Pawpaw Cottage driveway is your first left (after the dam)
  - c. Holly Cottage is your second left (after the dam)
  - d. Butternut Cottage is the first cottage on your right as you go up the hill (after the dam)
  - e. Magnolia Cottage is the 2nd cottage on your right (Take right at fork in road)
  - f. Loblolly Cottage will be third cottage on right (after the dam)
  - g. Hazelnut Cottage is fourth cottage on your right (after the dam)
  - h. Sycamore Cottage is the fifth cottage on your right (after the dam)
  - i. Dogwood Cottage is your sixth cottage on your right (after the dam)
  - j. Sassafras Cottage is your seventh cottage on your right (after the dam)

## FROM I-64, CROZET EXIT 107

- 1. Take Crozet exit 107 and go East on Route 250
- 2. At 3rd light, take left on to Route 240
- 3. Follow 240 into Crozet, continue straight after railroad trestle
- 4. Follow approximately 6 miles to Whitehall
- 5. At the stop sign at Wyant's grocery take a left
- 6. Immediately you will see Piedmont Store ahead of you, bare the sharp right
- 7. Montfair is 3.5 miles from Piedmont store on your left
- 8. Montfair is 3.5 miles from Piedmont store on the left
- 9. You will pass a sign for Whitehall Vineyard
- 10. Look for green county road sign that says Slam Gate Road on your left
- 11. Take left onto Slam Gate Road
- 12. Drive to top of hill
- 13. See Montfair sign on the right and take right onto Bezaleel Drive
- 14. TO OFFICE first building on right across from old tennis courts
- 15. TO LODGE pass office & take left onto Old Ice Pond Road, take immediate right into gravel parking lot
- 16. TO COTTAGES follow road down the hill and across the dam,
  - a. Beauchamp House will be your first left
  - b. Pawpaw Cottage driveway is your first left (after the dam)
  - c. Holly Cottage is your second left (after the dam)
  - d. Butternut Cottage is the first cottage on your right as you go up the hill (after the dam)
  - e. Magnolia Cottage is the 2nd cottage on your right (Take right at fork in road)
  - f. Loblolly Cottage will be third cottage on right (after the dam)
  - g. Hazelnut Cottage is fourth cottage on your right (after the dam)
  - h. Sycamore Cottage is the fifth cottage on your right (after the dam)
  - i. Dogwood Cottage is your sixth cottage on your right (after the dam)
  - j. Sassafras Cottage is your seventh cottage on your right (after the dam)